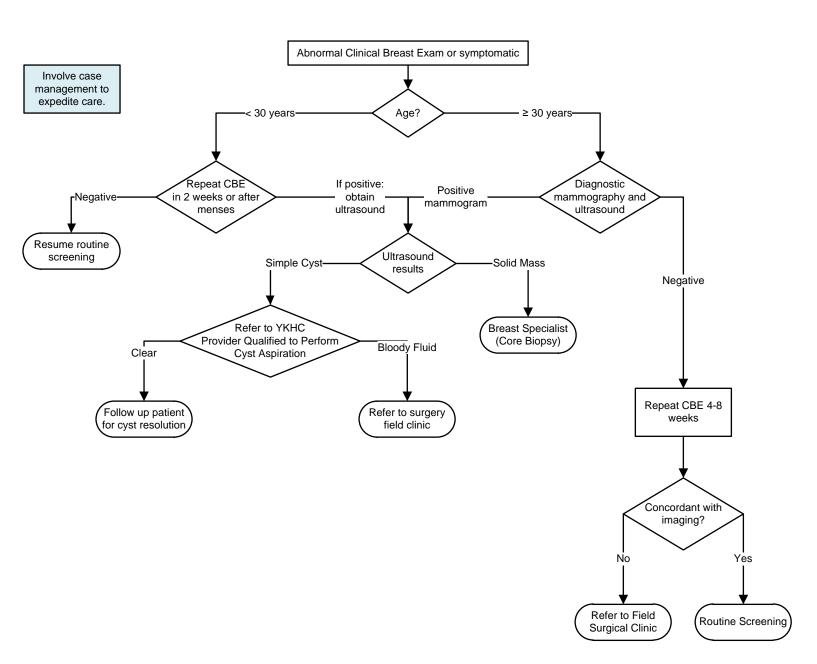

## **Breast Cancer Screening**

- Clinical Breast Exam Screening Recommendations:
- 1. Breast self-examination: at provider's discretion
- 2. Clinical breast examination: at provider's discretion
- 3. Mammography: start age 45
  - screen every 2 years
  - end screening at age 70, based on health status