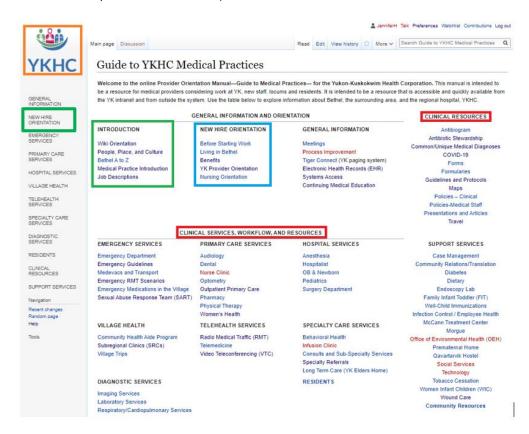

#### **Interested in Working at YKHC?**

Review the INTRODUCTION in the GENERAL INFORMATION section.

## **Interviewing and/or Site Visiting?**

Review the CLINICAL SERVICES, WORKFLOW AND RESOURCES - specifically focusing on areas that are applicable to the job for which you are interviewing.

All potential providers may want to review the CLINICAL RESOURCES section which includes e.g.,

- Clinical Resource Book -YKHC (Guidelines)
- YKHC Pharmacy Formulary
- Common and Unique Medical Diagnoses
- Fun maps

## **New Hire?**

Review NEW HIRE ORIENTATION, CLINICAL SERVICES, WORKFLOW AND RESOURCES and CLINICAL RESOURCES sections.

Revised 2020-12-28 1