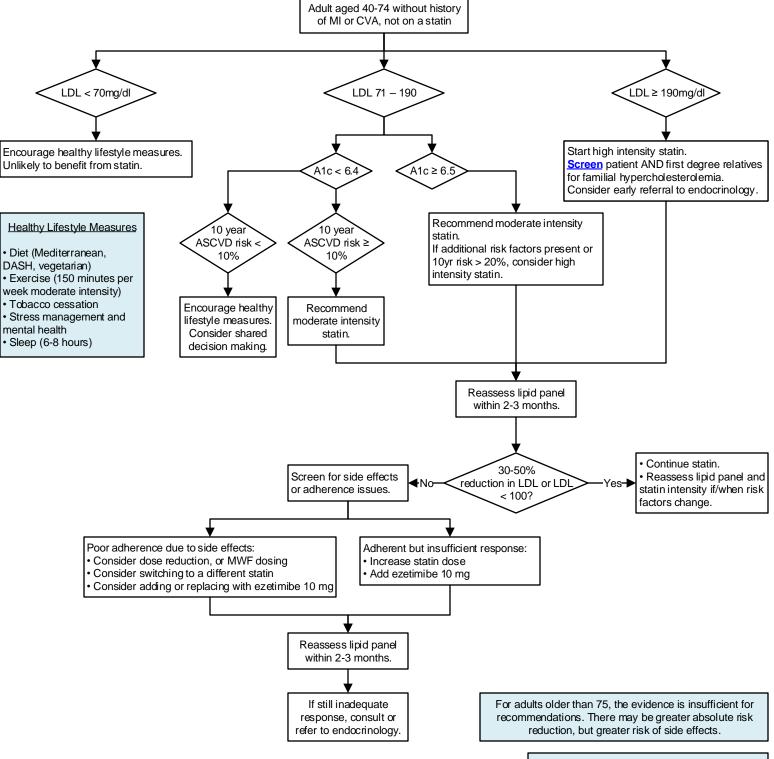

## Clinical Guideline Hyperlipidemia



| Statin intensity and doses                   |                                                                                           |
|----------------------------------------------|-------------------------------------------------------------------------------------------|
| High                                         | Moderate                                                                                  |
| Atorvastatin 40-80mg<br>Rosuvastatin 20-40mg | Atorvastatin 10-20mg<br>Rosuvastatin 5-10mg<br>Simvastatin 20-40mg<br>Pravastatin 40-80mg |

This guideline is designed for the general use of most patients but may need to be a dapted to meet the special needs of a specific patient as determined by the medical practitioner.

Approved by Clinical Guideline Committee 3/11/24.