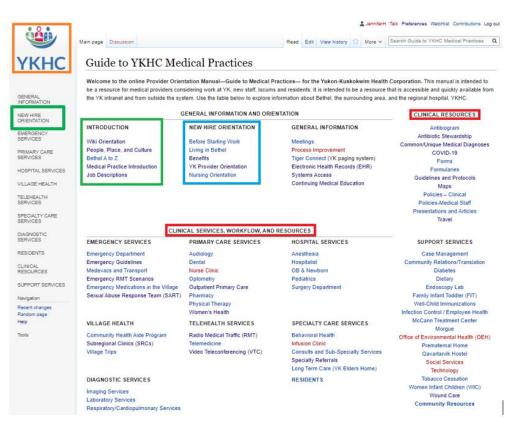

## Interested in Working at YKHC?

**Review the GENERAL INFORMATION and INTRODUCTION** 

### Interviewing and/or Site Visiting?

Review the CLINICAL SERVICES, WORKFLOW AND RESOURCES - specifically focusing on areas that are applicable to the job for which you are interviewing.

All potential providers may want to review the CLINICAL RESOURCES section which includes e.g.,

### New Hire?

Review the NEW HIRE ORIENTATION Section.