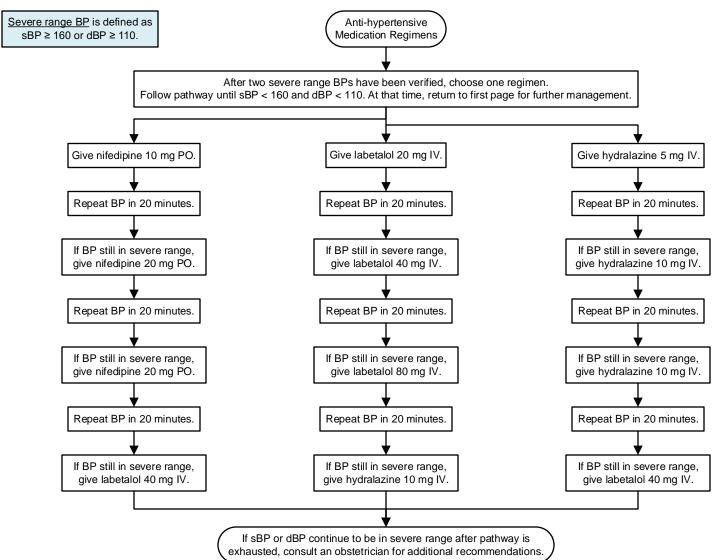

## Clinical Guideline Hypertension in Pregnant and Post-partum Patients, Severe

## **BP Technique**

- Use the appropriate sized cuff after 5 minutes of rest.
- Patient should be sitting or semi-reclining (not fully reclining).
- Repeat with manual cuff after a minimum of 20 minutes if sBP ≥ 160 or dBP ≥ 110.

Severe range BP is defined as sBP ≥ 160 or dBP ≥ 110.





## Clinical Guideline Hypertension in Pregnant and Post-partum Patients, Severe



## Village Management

If patient is in a village, initiate the nifedipine regimen and activate medevac to Bethel.

Do not delay treatment while awaiting disposition.

If indicated, give steroids per **policy** and contact HROB for other recommendations.

This guideline is designed for the general use of most patients but may need to be adapted to meet the special needs of a specific patient as determined by the medical practitioner. Approved by MSEC 12/2/20. Click <a href="https://lich.nee.nlm.nee.nlm.nee.nlm.nee.nlm.nee.nlm.nee.nlm.nee.nlm.nee.nlm.nee.nlm.nee.nlm.nee.nlm.nee.nlm.nee.nlm.nee.nlm.nee.nlm.nee.nlm.nee.nlm.nee.nlm.nee.nlm.nee.nlm.nee.nlm.nee.nlm.nee.nlm.nee.nlm.nee.nlm.nee.nlm.nee.nlm.nee.nlm.nee.nlm.nee.nlm.nee.nlm.nee.nlm.nee.nlm.nee.nlm.nee.nlm.nee.nlm.nee.nlm.nee.nlm.ne