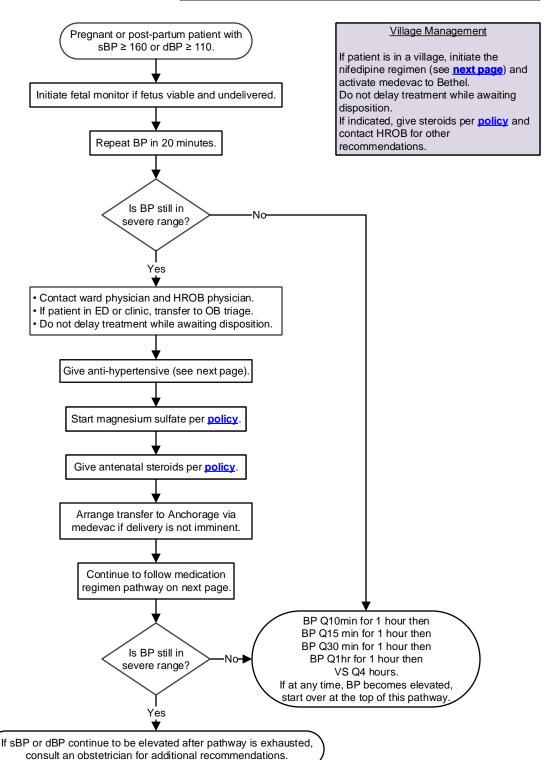

## Clinical Guideline Hypertension in Pregnant and Post-partum Patients, Severe

## **BP Technique**

- Use the appropriate sized cuff after 5 minutes of rest.
- Patient should be sitting or semi-reclining (not fully reclining).
- Repeat with manual cuff after a minimum of 20 minutes if sBP ≥ 160 or dBP ≥ 110.

Severe range BP is defined as sBP ≥ 160 or dBP ≥ 110.

## Village Management

If patient is in a village, initiate the nifedipine regimen and activate medevac to Bethel.

Do not delay treatment while awaiting disposition.

If indicated, give steroids per **policy** and contact HROB for other recommendations.